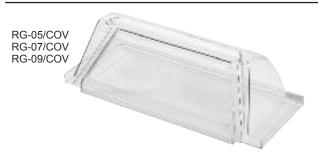

## ROLLER GRILLS

These roller grills are sure to help you roll in the profits with 360° of rotation! Body is constructed of 304 stainless steel with a high torque motor providing reliability, long life and low maintenance. Rollers constructed of 304 stainless steel. RG-07 and RG-09 have controls for front and back rollers. Easy to clean. Sneeze guard available. Retail pack.

| Item #    | Description                                                               | Pack    | Ctn. Wt. | СВМ   |
|-----------|---------------------------------------------------------------------------|---------|----------|-------|
| RG-05     | 22.5" x 8.5" x 8" oblong, 5 roller/12 hot dogs 120V/60hz, 400W, 3.3 Amps  | 1       | 27       | 0.051 |
| RG-07     | 22.5" x 12" x 8" oblong, 7 roller/18 hot dogs 120V/60hz, 560W, 4.6 Amps   | 1       | 34       | 0.065 |
| RG-09     | 22.5" x 15.3" x 8" oblong, 9 roller/24 hot dog<br>120V/60hz, 720W, 6 Amps | js<br>1 | 39       | 0.091 |
| RG-05/COV | Acrylic sneeze guards fit RG-05 roller grill                              | 1/10    | 31       | 0.099 |
| RG-07/COV | Acrylic sneeze guards fit RG-07 roller grill                              | 1/10    | 38       | 0.137 |
| RG-09/COV | Acrylic sneeze guards fit RG-09 roller grill                              | 1/10    | 49       | 0.155 |