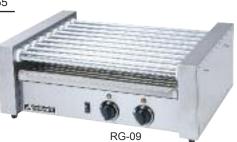

## ROLLER GRILLS

These roller grills are sure to help you roll in the profits with 360° of rotation! Body is constructed of 304 stainless steel with a high torque motor providing reliability, long life and low maintenance. Rollers constructed of 304 stainless steel. RG-07 and RG-09 have controls for front and back rollers. Easy to clean. Sneeze guard available. Retail pack.

| Item #    | Description                                                               | Pack    | Ctn. Wt. | СВМ   |
|-----------|---------------------------------------------------------------------------|---------|----------|-------|
| RG-05     | 22.5" x 8.5" x 8" oblong, 5 roller/12 hot dogs 120V/60hz, 400W, 3.3 Amps  | 1       | 27       | 0.051 |
| RG-07     | 22.5" x 12" x 8" oblong, 7 roller/18 hot dogs 120V/60hz, 560W, 4.6 Amps   | 1       | 34       | 0.065 |
| RG-09     | 22.5" x 15.3" x 8" oblong, 9 roller/24 hot dog<br>120V/60hz, 720W, 6 Amps | js<br>1 | 39       | 0.091 |
| RG-05/COV | Acrylic sneeze guards fit RG-05 roller grill                              | 1/10    | 31       | 0.099 |
| RG-07/COV | Acrylic sneeze guards fit RG-07 roller grill                              | 1/10    | 38       | 0.137 |
| RG-09/COV | Acrylic sneeze guards fit RG-09 roller grill                              | 1/10    | 49       | 0.155 |