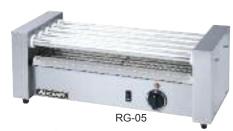

## ROLLER GRILLS

These roller grills are sure to help you roll in the profits with 360° of rotation! Body is constructed of 304 stainless steel with a high torque motor providing reliability, long life and low maintenance. Rollers constructed of 304 stainless steel. RG-07 and RG-09 have controls for front and back rollers. Easy to clean. Sneeze guard available. Retail pack.

| Item #    | Description                                                               | Pack    | Ctn. Wt. | СВМ   |
|-----------|---------------------------------------------------------------------------|---------|----------|-------|
| RG-05     | 22.5" x 8.5" x 8" oblong, 5 roller/12 hot dogs 120V/60hz, 400W, 3.3 Amps  | 1       | 27       | 0.051 |
| RG-07     | 22.5" x 12" x 8" oblong, 7 roller/18 hot dogs 120V/60hz, 560W, 4.6 Amps   | 1       | 34       | 0.065 |
| RG-09     | 22.5" x 15.3" x 8" oblong, 9 roller/24 hot dog<br>120V/60hz, 720W, 6 Amps | js<br>1 | 39       | 0.091 |
| RG-05/COV | Acrylic sneeze guards fit RG-05 roller grill                              | 1/10    | 31       | 0.099 |
| RG-07/COV | Acrylic sneeze guards fit RG-07 roller grill                              | 1/10    | 38       | 0.137 |
| RG-09/COV | Acrylic sneeze guards fit RG-09 roller grill                              | 1/10    | 49       | 0.155 |