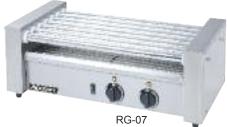

## ROLLER GRILLS

These roller grills are sure to help you roll in the profits with 360° of rotation! Body is constructed of 304 stainless steel with a high torque motor providing reliability, long life and low maintenance. Rollers constructed of 304 stainless steel. RG-07 and RG-09 have controls for front and back rollers. Easy to clean. Sneeze guard available. Retail pack.

| Item #    | Description                                                               | Pack    | Ctn. Wt. | СВМ   |
|-----------|---------------------------------------------------------------------------|---------|----------|-------|
| RG-05     | 22.5" x 8.5" x 8" oblong, 5 roller/12 hot dogs 120V/60hz, 400W, 3.3 Amps  | 1       | 27       | 0.051 |
| RG-07     | 22.5" x 12" x 8" oblong, 7 roller/18 hot dogs 120V/60hz, 560W, 4.6 Amps   | 1       | 34       | 0.065 |
| RG-09     | 22.5" x 15.3" x 8" oblong, 9 roller/24 hot dog<br>120V/60hz, 720W, 6 Amps | js<br>1 | 39       | 0.091 |
| RG-05/COV | Acrylic sneeze guards fit RG-05 roller grill                              | 1/10    | 31       | 0.099 |
| RG-07/COV | Acrylic sneeze guards fit RG-07 roller grill                              | 1/10    | 38       | 0.137 |
| RG-09/COV | Acrylic sneeze guards fit RG-09 roller grill                              | 1/10    | 49       | 0.155 |