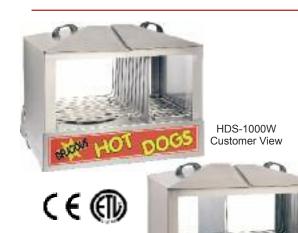

## HOT DOG STEAMER

Constructed of stainless steel, this hot dog steamer will steam your dogs to perfection! Features all day steaming with a 6 quart capacity water pan and adjustable thermostat. Convenient humidity control system in bun compartment keeps buns fresh while your hot dogs steam. Tempered glass on both sides provides excellent merchandising. Capacity 100 standard hot dogs and 36-48 buns. 120V, 1000W, 8.3 Amps. Retail pack.

HDS-1000W Operator View